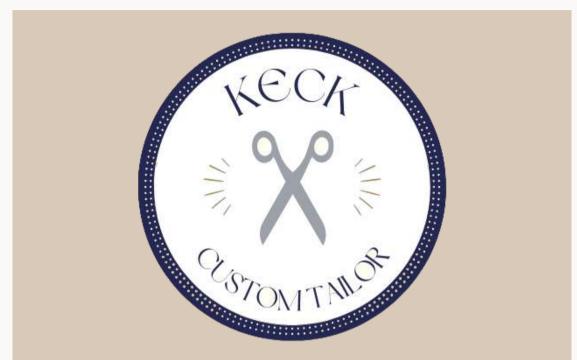

#### Secondary Logo

The second logo variation features navy blue instead of burgundy as our primary brand color, while maintaining the same sophisticated typography and symbol of silver scissors that convey our commitment to precision and attention to detail.