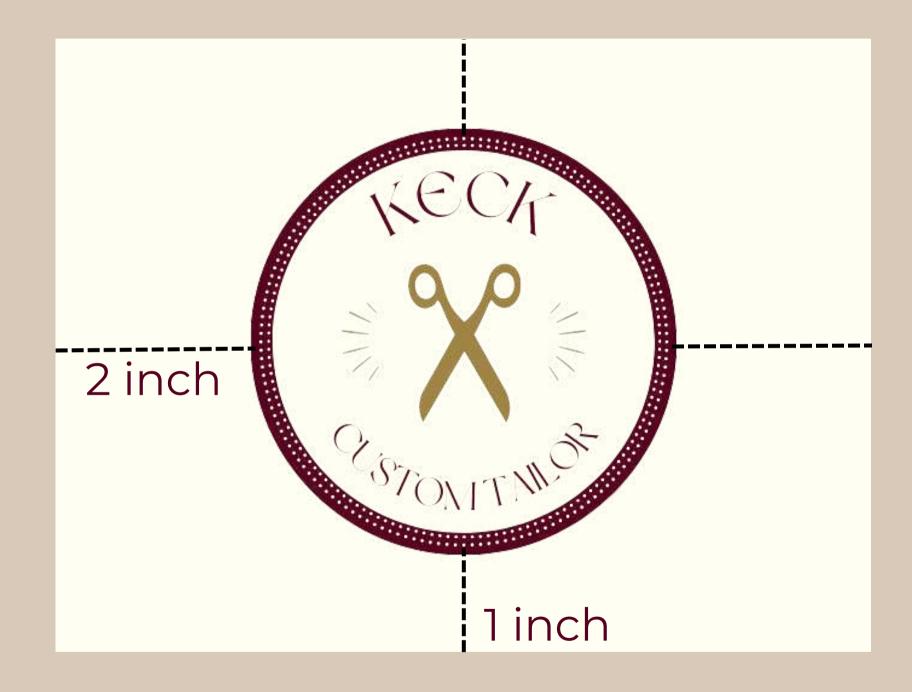

# Logo Design

The logo for Keck Custom Tailor features the business name in a sophisticated typography that conveys a sense of expertise and professionalism. Between the name is a graphic of a pair of sharp scissors, symbolizing precision and attention to detail. The scissors are elegantly intertwined, suggesting a seamless integration of artistry and skill in the custom tailoring process. The overall effect is a timeless and memorable logo that communicates the brand's commitment to high-quality craftsmanship.

#### LOGO DESIGN