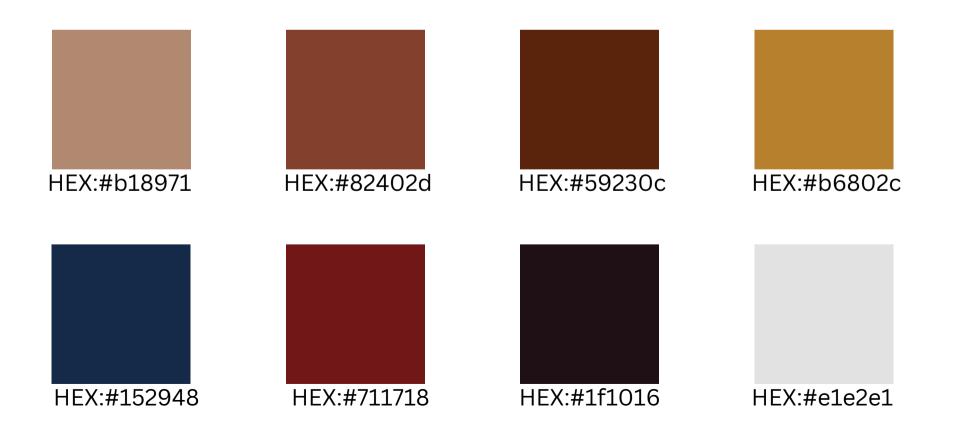

### COLOR PAILETTE

The color palette is rich and warm, with gold, brown, and dark red tones that evoke the richness and depth of the cigar experience.

- #b18971: This muted peach color is warm and comforting, evoking feelings of relaxation and coziness. It's a great choice for creating a welcoming and inviting atmosphere
- #82402d: This deep reddish-brown color is rich and luxurious, adding an air of sophistication and elegance. It might create a sense of indulgence and opulence.
- #59230c: This dark brown color is reminiscent of rich, dark chocolate. It adds depth and warmth to the color scheme, and might create a sense of comfort and indulgence.
- #b6802c: This warm, golden color adds a touch of glamour and luxury. It might create a sense of excitement and celebration.
- #152948: This deep, moody blue-gray color is mysterious and sophisticated. It adds a touch of drama to the color scheme, and might create a sense of intrigue or curiosity.
- #711718: This dark, reddish-brown color is rich and intense. It adds depth and drama to the color scheme, and might create a sense of passion or intensity.
- #1f1016: This dark, almost-black color adds a touch of sophistication and elegance. It might create a sense of mystery and intrigue.
- #ele2el: This light, neutral gray color is calming and soothing. It adds balance to the color scheme and might create a sense of stability and tranquility.